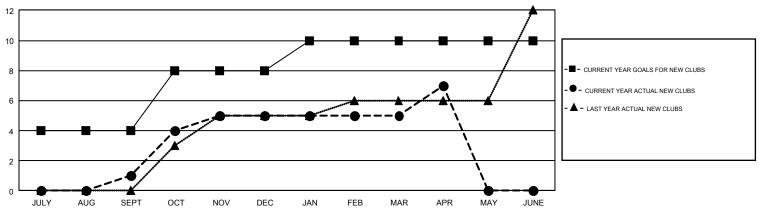

## GOALS AND ACTUAL NEW CLUBS CUMULATIVE

## GMT Constitutional Area 5, Group G

GMT: SURANGRAT VARDHANABHUTI

REPORT DOES NOT INCLUDE CLUBS IN UNDISTRICTED AREAS.

| Clubs                 |               |           |               | Members               |                                                                |                                                              |                                                    |  |
|-----------------------|---------------|-----------|---------------|-----------------------|----------------------------------------------------------------|--------------------------------------------------------------|----------------------------------------------------|--|
| RESULTS FOR 2016-2017 |               |           |               | RESULTS FOR 2016-2017 |                                                                |                                                              |                                                    |  |
| QUARTER               | NEW CLUB GOAL | NEW CLUBS | DROPPED CLUBS | QUARTER               | NEW MEMBER GROWTH<br>NET GOAL (not reinstated<br>or transfers) | NEW MEMBER<br>GROWTH ACTUAL (not<br>reinstated or transfers) | DROPPED<br>MEMBERS ACTUAL<br>(including transfers) |  |
| JULY/AUG/SEPT         | 4             | 1         | 0             | JULY/AUG/SEPT         | 254                                                            | 241                                                          | 110                                                |  |
| OCT/NOV/DEC           | 4             | 4         | 6             | OCT/NOV/DEC           | 182                                                            | 401                                                          | 440                                                |  |
| JAN/FEB/MAR           | 2             | 0         | 0             | JAN/FEB/MAR           | 73                                                             | 216                                                          | 29                                                 |  |
| APR/MAY/JUNE          | 0             | 2         | 0             | APR/MAY/JUNE          | -22                                                            | 82                                                           | 59                                                 |  |