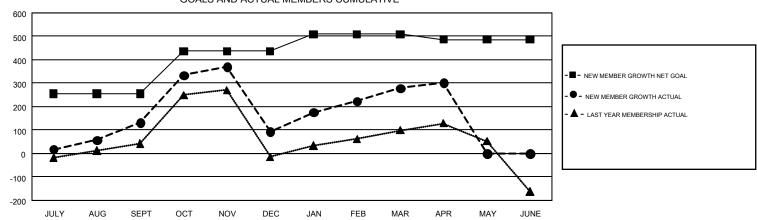

## GOALS AND ACTUAL MEMBERS CUMULATIVE

| DROPPED CLUBS: 6  DROPPED MEMBERS |     | 148 CLUBS OF 277 ADDED 1 OR MORE NEW MEMBERS | GENDER DISTR<br>MALE<br>FEMALE  | 1BUTION<br>4,489 (57.80%)<br>3,277 (42.20%) |     |
|-----------------------------------|-----|----------------------------------------------|---------------------------------|---------------------------------------------|-----|
| DECEASED                          | 28  | CLICK HERE FOR CUMULATIVE                    | TOTAL FAMILY UNIT MEMBERS       |                                             | 217 |
| CLUB CANCELLED 48                 |     | MEMBERSHIP DATA                              |                                 |                                             |     |
| OTHER                             | 562 |                                              | FAMILY MEMBERS PAYING HALF DUES |                                             | 117 |
| TOTAL                             | 638 |                                              |                                 |                                             |     |

## GMT Constitutional Area 5, Group G

GMT: SURANGRAT VARDHANABHUTI

REPORT DOES NOT INCLUDE CLUBS IN UNDISTRICTED AREAS.

| Clubs                 |               |           |               | Members               |                                                                |                                                              |                                                    |  |
|-----------------------|---------------|-----------|---------------|-----------------------|----------------------------------------------------------------|--------------------------------------------------------------|----------------------------------------------------|--|
| RESULTS FOR 2016-2017 |               |           |               | RESULTS FOR 2016-2017 |                                                                |                                                              |                                                    |  |
| QUARTER               | NEW CLUB GOAL | NEW CLUBS | DROPPED CLUBS | QUARTER               | NEW MEMBER GROWTH<br>NET GOAL (not reinstated<br>or transfers) | NEW MEMBER<br>GROWTH ACTUAL (not<br>reinstated or transfers) | DROPPED<br>MEMBERS ACTUAL<br>(including transfers) |  |
| JULY/AUG/SEPT         | 4             | 1         | 0             | JULY/AUG/SEPT         | 254                                                            | 241                                                          | 110                                                |  |
| OCT/NOV/DEC           | 4             | 4         | 6             | OCT/NOV/DEC           | 182                                                            | 401                                                          | 440                                                |  |
| JAN/FEB/MAR           | 2             | 0         | 0             | JAN/FEB/MAR           | 73                                                             | 216                                                          | 29                                                 |  |
| APR/MAY/JUNE          | 0             | 2         | 0             | APR/MAY/JUNE          | -22                                                            | 82                                                           | 59                                                 |  |